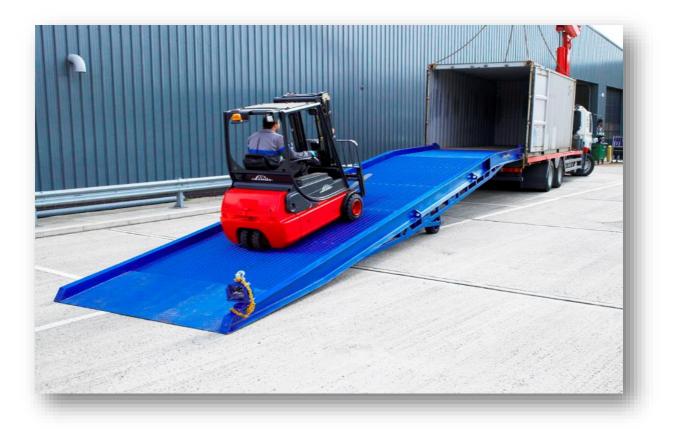

Standard specification includes:

- Wheels and fixed swivel clamp for ease of manoeuvrability
- Durable high traction wave type reinforced mesh bed
- Dual action hydraulic Pump & Handle
- Full one-year manufacturer's warranty & user manual
- Complete set of safety chains

THE WORLD'S LEADING SUPPLIER OF MOBILE LOADING CONTAINER RAMPS