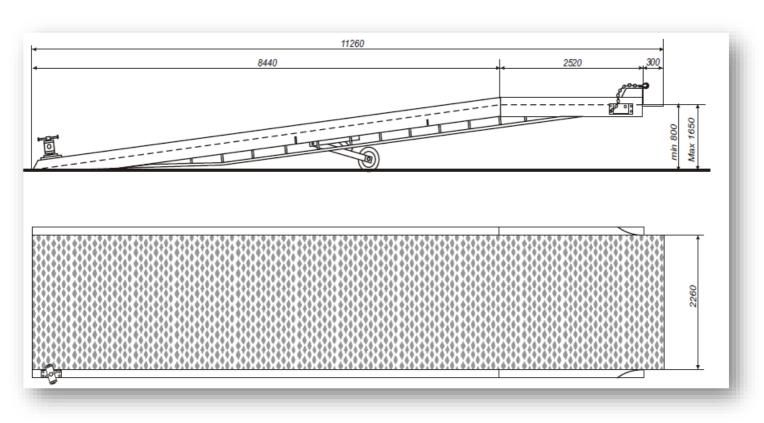

Servicing can be carried out annually to ensure your ramp stays in a safe and serviceable condition even in the harshest of environments.

| MODEL                         | ER 7.2           |
|-------------------------------|------------------|
| Loading Capacity              | 7 000 kg         |
| Total weight                  | 3 600 kg         |
| Length inclined section       | 8 440 mm         |
| Length level section          | 2 520 mm         |
| Overall length                | 11 260 mm        |
| Overall width                 | 2 460 mm         |
| Usable width                  | 2 260 mm         |
| Variation in working<br>level | 800 - 1650<br>mm |
| Lip into the container        | 2260 x 300<br>mm |