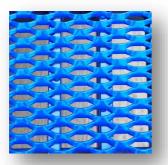

## Standard specification includes:

- Wheels and fixed swivel clamp for ease of manoeuvrability
- Durable high traction wave type reinforced mesh bed
- Dual action hydraulic Pump & Handle
- Full one-year manufacturer's warranty & user manual
- Complete set of safety chains