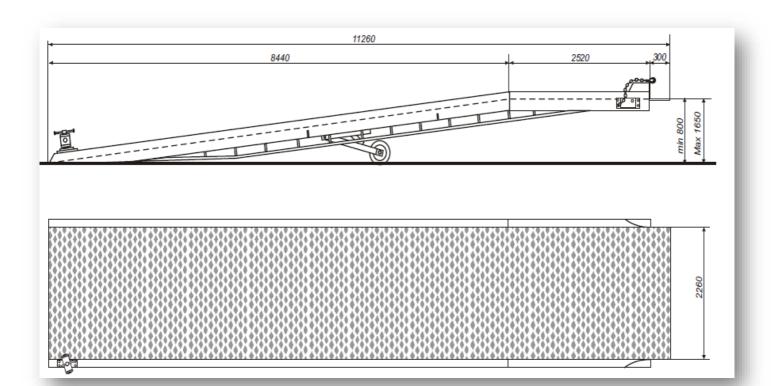

Servicing can be carried out annually to ensure your ramp stays in a safe and serviceable condition even in the harshest of environments.

| MODEL                         | ER 13.2          |
|-------------------------------|------------------|
| Loading Capacity              | 13 000 kg        |
| Total weight                  | 4 500 kg         |
| Length inclined section       | 8 440 mm         |
| Length level section          | 2 520 mm         |
| Overall length                | 11 260 mm        |
| Overall width                 | 2 500 mm         |
| Usable width                  | 2 260 mm         |
| Variation in working<br>level | 800 - 1650<br>mm |
| Lip into the container        | 2260 x 300<br>mm |