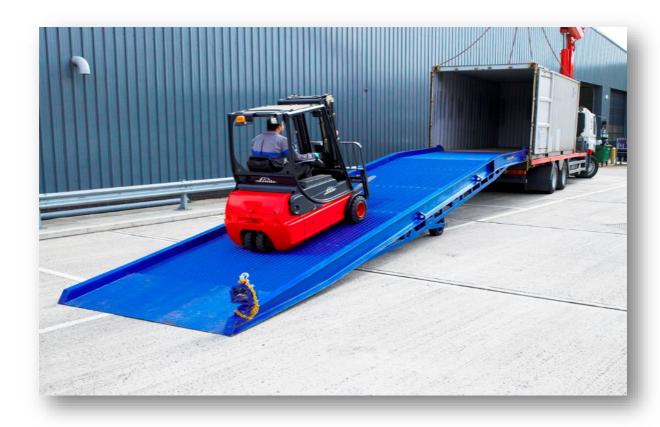

## Easyramps ER13.2 specifications

Easyramps is a world-leading specialist and supplier of loading ramps. Our customers include major retailers, logistics providers and waste management companies in the UK, Europe and Worldwide.

We achieve the highest design standards for our loading ramps through computer modelling and a relentless focus on product development over the last 15 years. All our ramps are built to the same heavy duty standard for durability - developed for robustness and ease of use.

## Standard specification includes:

- Wheels and fixed swivel clamp for ease of manoeuvrability
- Durable high traction wave type reinforced mesh bed
- Dual action hydraulic Pump & Handle
- Full one-year manufacturer's warranty & user manual
- Complete set of safety chains